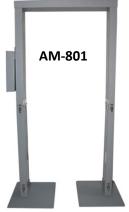

## AM-801 PORTABLE PORTAL MONITOR AM-806 DOOR/GATE MONITOR FALCON EagleEYE

The AM-801, AM-806, FALCON and EagleEYE now operate on the "RADConnect" Mesh Network - an automatic communication network that allows users to monitor a full network of AM-801/AM-806/FALCON/EagleEYE as long as they are in range of a single AM-801, AM-806, FALCON or EagleEYE! Any AM-801, AM-806, FALCON or EagleEYE equipped with "RADConnect" will automatically form an intelligent self-healing mesh network allowing them to be constantly connected to each other as well as to the user network