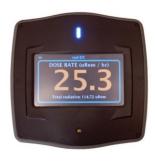

s long as they are in range of a single AM-801, AM-806, FALCON or EagleEYE! Any AM-801, AM-806, FALCON or EagleEYE equipped with "RADConnect" will automatically form an intelligent self-healing mesh network allowing them to be constantly connected to each other as well as to the user network

Each AM-801, AM-806, FALCON and EagleEYE can be controlled and monitored by a PC on the network or across the internet on any Tablet or remote PC. All communication is protected through 128-bit encryption. Monitoring can be real-time or past event logs can be reviewed. Monitor the AM-801, AM-806, FALCON and EagleEYE on floor plans or map displays providing an intuitive understanding of the location of a radioactive source. Count rates can be viewed in multiple graph formats.







Door/Gate Monitor



**FALCON** 



**EagleEYE**