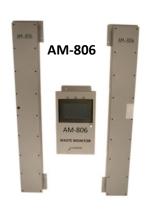

## AM-801 PORTABLE PORTAL MONITOR AM-806 DOOR/GATE MONITOR FALCON EagleEYE

The AM-801, AM-806, FALCON and EagleEYE now operate on the "RADConnect" Mesh Network - an automatic communication network that allows users to monitor a full network of AM-801/AM-806/FALCON/EagleEYE as long as they are in range of a single AM-801, AM-806, FALCON or EagleEYE! Any AM-801, AM-806, FALCON or EagleEYE equipped with "RADConnect" will automatically form an intelligent self-healing mesh network allowing them to be constantly connected to each other as well as to the user network