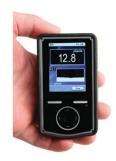

are in range of a single AM-801, AM-806, FALCON or EagleEYE! Any AM-801, AM-806, FALCON or EagleEYE equipped with "RADConnect" will automatically form an intelligent self-healing mesh network allowing them to be constantly connected to each other as well as to the user network

Each AM-801, AM-806, FALCON and EagleEYE can be controlled and monitored by a PC on the network or across the internet on any Tablet or remote PC. All communication is protected through 128-bit encryption. Monitoring can be real-time or past event logs can be reviewed. Monitor the AM-801, AM-806, FALCON and EagleEYE on floor plans or map displays providing an intuitive understanding of the location of a radioactive source. Count rates can be viewed in multiple graph formats.







Door/Gate Monitor



**FALCON** 



**EagleEYE**