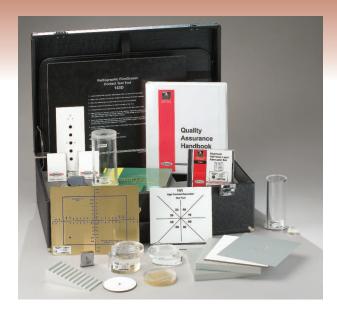

## Radiographic/ Fluoroscopic Kit

**GAMMEX 184D** 

The Gammex Rad/Fluoro Kit contains the necessary test instruments for doing routine quality control tests of radiographic, fluoroscopic and tomographic x-ray units. Each test tool within the kit is designed to evaluate one of the many important imaging parameters within the x-ray system.

Instructions for all the tools are bound in a hard cover binder for easy location and availability. The instructions are "cookbook" easy so that personnel will find the procedures easy to perform and understand. The user will be able to immediately begin recording data on the sample quality control forms that are included with the instructions.

## The Gammex 184D Kit includes:

| The Gaillinex To | TO KIL IIICIUUCS.                  |
|------------------|------------------------------------|
| Gammex 330       | Digital kVp Meter                  |
| Gammex 112B      | Focal Spot Test Tool               |
| Gammex 115A      | Half Value Layer Attenuator Set    |
| Gammex 117       | Radiographic Aluminum Stepwedge    |
| Gammex 132       | Tomographic Test Tool              |
| Gammex 141       | High Contrast Resolution Test Tool |
| Gammex 143D      | Film/Screen Contact Test Tool      |
| Gammex 144       | Grid Alignment Test Tool           |
| Gammex 151       | Low Contrast Resolution Test Tool  |
| Gammex 161B      | Collimator Test Tool               |
| Gammex 162A      | Beam Alignment Test Tool           |
| Gammex 587       | "Quality Management for            |
|                  | Radiographic Imaging"              |
| Gammex 781A      | Quality Assurance Handbook         |
| Gammex 090       | Tape Measure                       |
| Gammex 080B      | Foam Lined Hard Carrying Case      |
|                  |                                    |