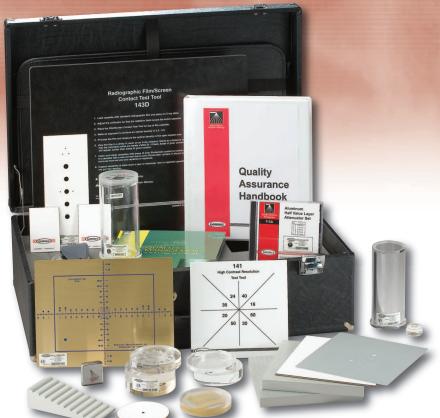

## Radiographic/ Fluoroscopic Kit

**GAMMEX 184D** 

The Gammex Rad/Fluoro Kit contains the necessary test instruments for doing routine quality control tests of radiographic, fluoroscopic and tomographic x-ray units. Each test tool within the kit is designed to evaluate one of the many important imaging parameters within the x-ray system.

Instructions for all the tools are bound in a hard cover binder for easy location and availability. The instructions are "cookbook" easy so that personnel will find the procedures easy to perform and understand. The user will be able to immediately begin recording data on the sample quality control forms that are included with the instructions.

## The Gammex 184D Kit includes:

| The Gaillinex To | TO KIL IIICIUUCS.                  |
|------------------|------------------------------------|
| Gammex 330       | Digital kVp Meter                  |
| Gammex 112B      | Focal Spot Test Tool               |
| Gammex 115A      | Half Value Layer Attenuator Set    |
| Gammex 117       | Radiographic Aluminum Stepwedge    |
| Gammex 132       | Tomographic Test Tool              |
| Gammex 141       | High Contrast Resolution Test Tool |
| Gammex 143D      | Film/Screen Contact Test Tool      |
| Gammex 144       | Grid Alignment Test Tool           |
| Gammex 151       | Low Contrast Resolution Test Tool  |
| Gammex 161B      | Collimator Test Tool               |
| Gammex 162A      | Beam Alignment Test Tool           |
| Gammex 587       | "Quality Management for            |
|                  | Radiographic Imaging"              |
| Gammex 781A      | Quality Assurance Handbook         |
| Gammex 090       | Tape Measure                       |
| Gammex 080B      | Foam Lined Hard Carrying Case      |
|                  |                                    |