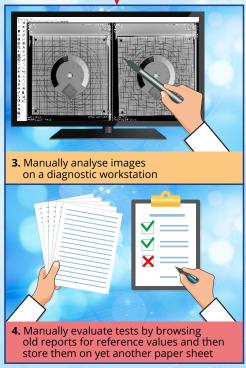

# **HOW IT WORKS**

**JRT** Associates 800-221-0111

## Fully automatic as well as manual analysis of test images

The application has a fully functional DICOM viewer, like the one in a diagnostic workstation, thus test images may be viewed in the most effective way. What is more, it may be used on every computer, even on a simple laptop.

## At a single glance you will see which test has not been passed and why

Results of tests carried out for a device are grouped according to dates, providing instant data about the general result of quality tests on a given day. A graphic symbol next to a test name informs about the result, and the information on the side panel gives the cause of a possible error in the test.