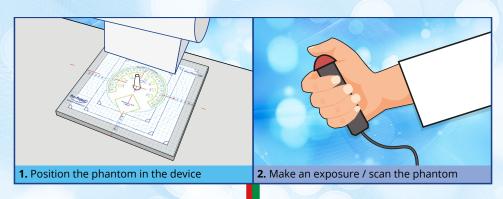

# IN SHORT, QUALITY CONTROL PROCESS COMES DOWN TO: PATIENT SUBSTITUTION METHOD — TREAT A PHANTOM AS YOU WOULD YOUR PATIENT

**JRT** Associates 800-221-0111

# **HOW IT WORKS**

**JRT** Associates 800-221-0111