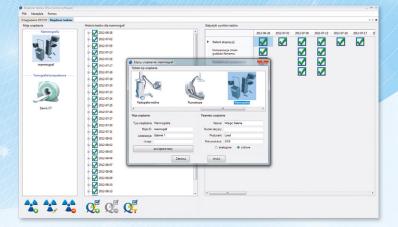

## At a single glance you will see which test has not been passed and why

Results of tests carried out for a device are grouped according to dates, providing instant data about the general result of quality tests on a given day. A graphic symbol next to a test name informs about the result, and the information on the side panel gives the cause of a possible error in the test.