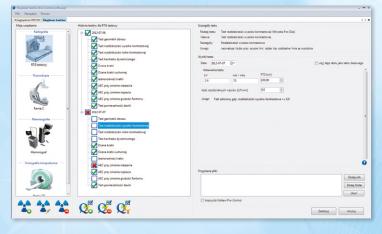

#### **Multiple modalities**

Any number of devices from all modalities covered by quality control can be entered in the program. Every device is assigned tests which can be carried out on it with our phantoms.

#### User defined fail / pass criteria

For every test it is possible to define conditions specifying whether it is a pass or a fail (default values are in accordance with the current legal regulations).