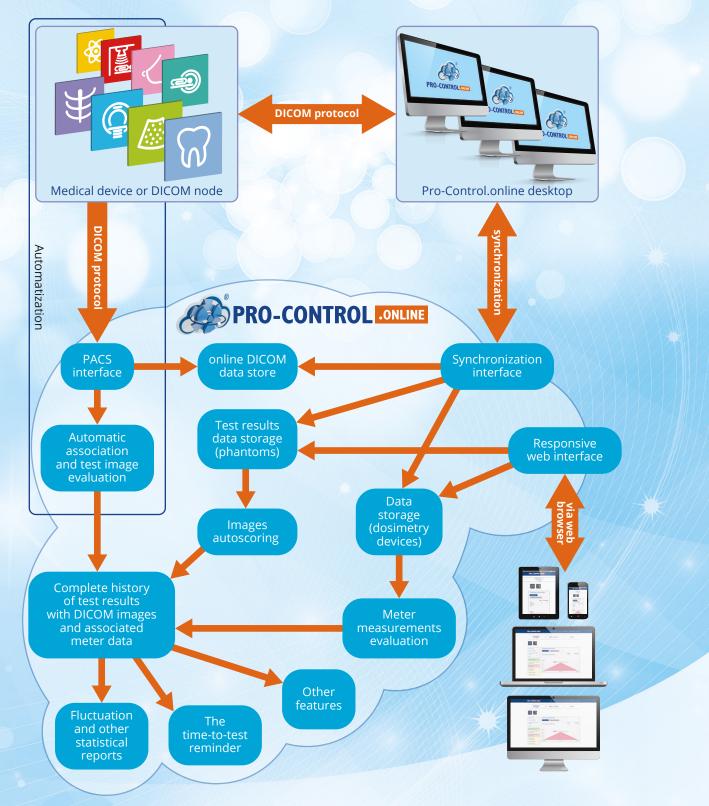

# WHAT IS PRO-CONTROL.ONLINE

Pro-Control.online is a web service that makes it possible to easily organize and control the quality of any number of diagnostic devices. It offers flexibility and scalability of a cloud service and great potential and complex functionality of the desktop application based on a universal medical images browser. The entire platform supports DICOM protocol that allows seamless integration with the hospital IT system making the data transfer safe and easy.

# **HOW IT WORKS**

**JRT** Associates 800-221-0111

# Constant synchronization and easy sharing

Your configuration, reports and other data can be synched and shared across all your installations - thanks to this you can check the status of diagnostic devices in all your remote locations from your local computer.